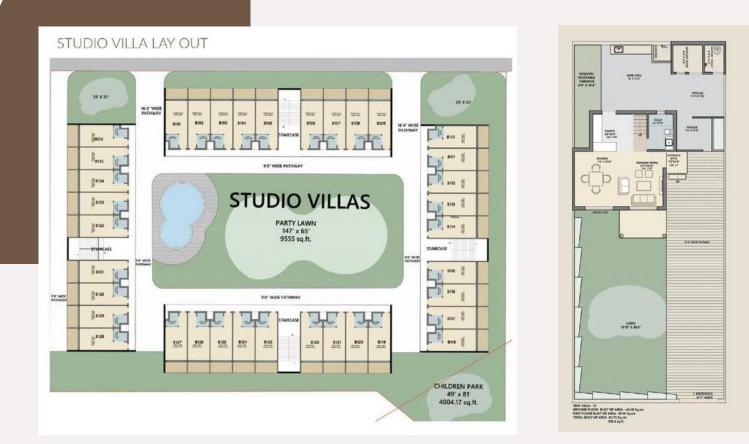

### Total Project Area – 8.46 Lac Sq ft

Of this –

Phase 1 – **3.75 lac sq ft** 

Phase 2 – **4.71 Lac sq ft** 

Phase 1 – Total construction – Around 1.20 lac sq ft

Assured Return on **Investment or Profit** Sharing – Whichever is Higher

Phase 1 –

31 - 1 BHK Villa

16 - 2 BHK Villa

6 – 3 BHK Villa

2 – 4 BHK Villa

108 - Studio Villa

An ideal tourist cum destination wedding resort which will be managed by a five star brand, resulting in excellent property appreciation

### **Construction Size 514 Sqft to 2200 Sqft**