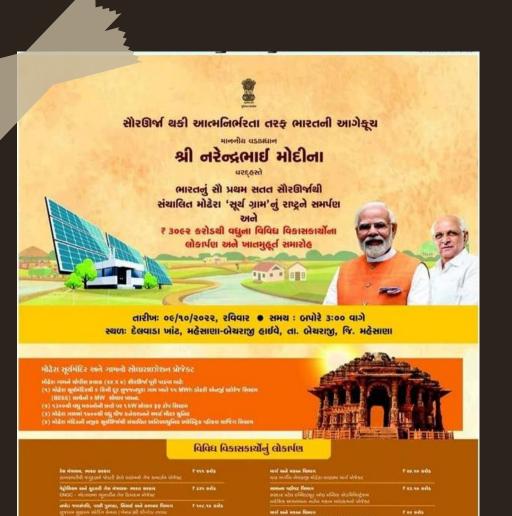

### STORE DIRE

મોદીએ મોઢેરાને દેશનું પ્રથમ સોલાર પાવર્ડ વિલેજ જાહેર કર્યું, વિશ્વ વિખ્યાત સૂર્યમંદિરમાં લાઈટ એન્ડ સાઉન્ડ શો ખૂલ્લો મૂક્યો and a state of the local

ગુજરાતની ત્રણ દિવામની બુધાકાને આવેલા વડાગાયન મરેન્દ્ર મંદ્રીએ 9 ઑક્ટોનરે મહેસાણા વિધ્યાના મંદ્રેશ ગામને ભારતનુ પ્રથમ 24+7 સંભાગ પથડે ગિલેજ જારી કર્યું હતુ મને મંદ્રિય વિશ્વાસ સુર્વમંદિરમાં લાઉટ એન્ડ સાઉન્ડ શે. ખૂલ્યો હતી. વડાપ્રધને મહેસાણ ભિલ્લાં ૩,5092 કરોડના વિકાસ માર્ચમું લોકાવેણ અને બાલપુર્વ કર્યું 8 Å.

આ પછી મોકેસમાં ગાનસભા સંબોધતા મોડીએ ગાણાવ્યું હતું કે કે આગે મોકેસ માટે મહેસામાં માટે અને સમગ્ર ઉત્તર ગુજરાત માટે વિશ્વાની નવી ઉત્તરે ફેલાઈ રી ઈજાળી પાણી, લોક, રેસ, કેરી, કીશવ્ય વિકાસ, આરોગ્ય અનેક પ્રોજોક્ટનું ઉદ્ધાટન અને શિવાન્પાસ કરવામાં આવ્યો છે. આ પ્રોજોક્ટથી રોજાયાંદીની નવી તકો ઉઠની થશે. ખેડૂતો અને પશુપાલકોની આવક વધારવામાં માટ કરશે અને સમગ્ર પ્રદેશમાં પ્રવાસન સંબંધિત સુવિધાઓનું પણ વિસ્તરણ કરશે.

### વિવિધ વિકાસકાર્યોનું ખાતમુહૂર્ત

fe uguna and sil-rinda, gross nease P Ann Gab

same side same from the own shall see a storage share at a OM them.

ાપ્રાયાન નોન્દ્ર મોદી વિષદ વિખ્યાત મોઢેરા સૂર્વ મંદિરના પરિસામાં સૌર દીર્જા સાથવિત હેરિટેજ ગાઇદિગ્સ અને 3D હોળેકશનનો સુભારંભ કરવાવે. મોઢેસના ઉતિહાસને દર્શાની પ્રયાસીઓને મહિતગાર કરવા ગુજરાત પ્રયાસન વિભાગ દ્વારા અટ 3D પ્લેજેક્સન મંદિન તેમજ મોન્યુમેન્ટ બાઇટીંગનું અધોજન કરવામાં આવ્યું છે.

भा 3D धोर्णस्तरनों 18 मीनीटनी सो प्रशेष सांची 2 यह मयाध्यामां आयले. आ प्रियांत वेरीटेष यादिनिने निकालया योडी सांचे 6यी 10 याण्य सुधी मीरिनी मुवाडात થઈ શક્યો અને લાઈટીજન્દ આ સંદર નજારાને વિકાળી શકશે.

આ લાઈટેંગ એન્ડ શાઇન્ડ શે છેટ્ટાં દેતે શેર ઉજાંધી સંગ્રાહેત ઘરો, પ્રેજેક્સન મેપિંગ અને લાઈટીંગ શે તેમજ 3D પ્રેજેક્શન મુલકાતીઓને મોઢેતના ઇતિહાસથી માંદ્રેતનપર કારણે, દરશેજ સાંજે 7થે, 7.30 વાગ્યક સુધી 3D પ્રોજેક્સન બોપોટ થશે બને 3D બોજેક્સનનો 18 મિનિટલે શે દરશેજ શાંજો 2 વાર બાલશે તેનજ સુધે મીટિન્સ પરિયામાં રોજ આસ્પેક હોયટિજ લાઉદિગ થયો.