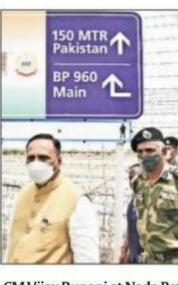

### Rupani visits Nada Bet, oversees progress of Seema Darshan project

### EXPRESS NEWS SERVICE GANDHINAGAR, JUNE 17

CHIEF MINISTER Vijay Rupani, on Thursday, visited Nada Bet in Banaskantha district, where a Seema Darshan project is under progress to develop the place on the Indo-Pak border for border tourism, and observed the progress of the same. The place is being developed at the estimated cost of Rs 125 crore by Gujarat tourism department, roads & buildings department and Border Security Force (BSF).

CM Vijay Rupani at Nada Bet on Thursday. Express

On the way towards the Zero Point, the authorities also plan to put on display surface-tosurface missile, surface-to-air missile, T-55 tank, artillery gun, torpedo, wing drop tank and Mig-27 aircraft.