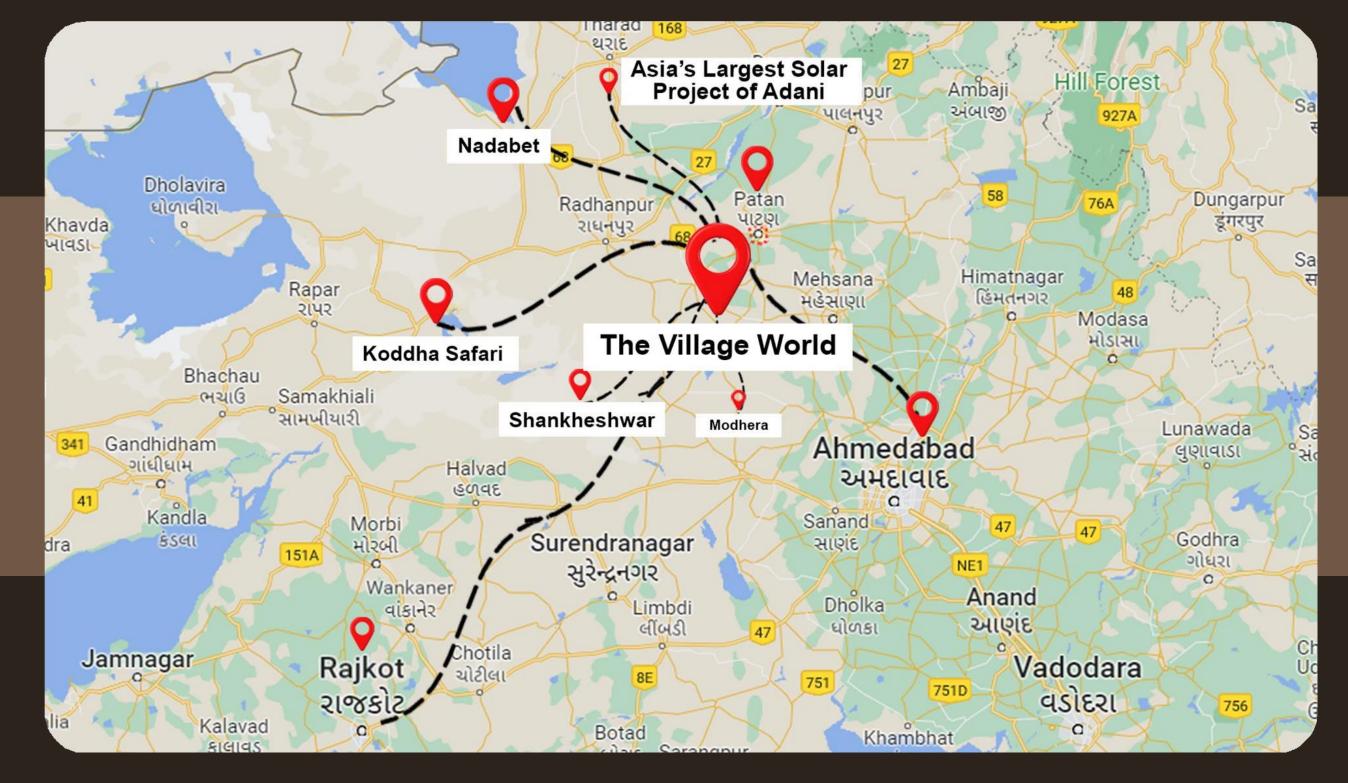

## The Village World - Location

## Smart Real Estate Investment - Location

- Just 2 hours drive from Ahmedabad and well connected through roads from all sides Mehsana, Viramgam, Bhuj, Sanand, Patan Unjha, Harij, Radhanpur
- Project is at the heart of Upcoming Asia's Largest Solar Park and only 25 Kms from Becharaji Industrial Estate

### **Close to many Tourist & Religious Destinations**

- 25 Minutes from Jain Teerth Shankeshwar
- 15 Mins from Khoddha Safari Wild Ass Sanctuary
- 10-15 Mins from Vadilal Dam
- 10 Mins from Ravru Lake
- 1 Hour Drive from Indo-Pak Border Nadabet being developed in lines of SOU by Govt
- 60 Minutes from Patan latest entrant to the list of UESCO World Heritage Site
- 40 Minutes from Modhera Sun Temple