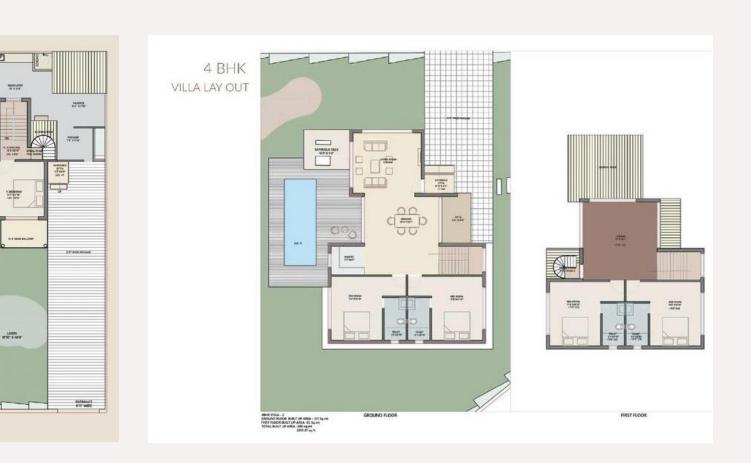

Phase 1 –

31 - 1 BHK Villa

16 - 2 BHK Villa

6 – 3 BHK Villa

2 – 4 BHK Villa

108 - Studio Villa

An ideal tourist cum destination wedding resort which will be managed by a five star brand, resulting in excellent property appreciation

### **Construction Size 514 Sqft to 2200 Sqft**